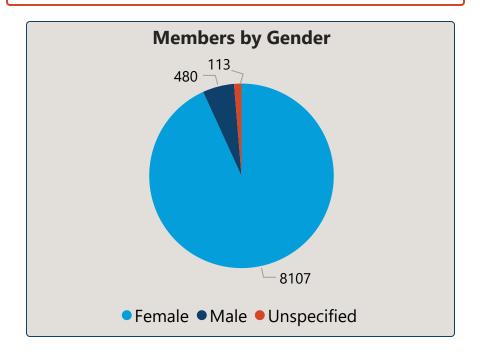

**Key Findings:** The Early Childhood workforce in North Dakota is comprised of mostly women who are Caucasian, English-speaking, and between 20 and 40 years of age.