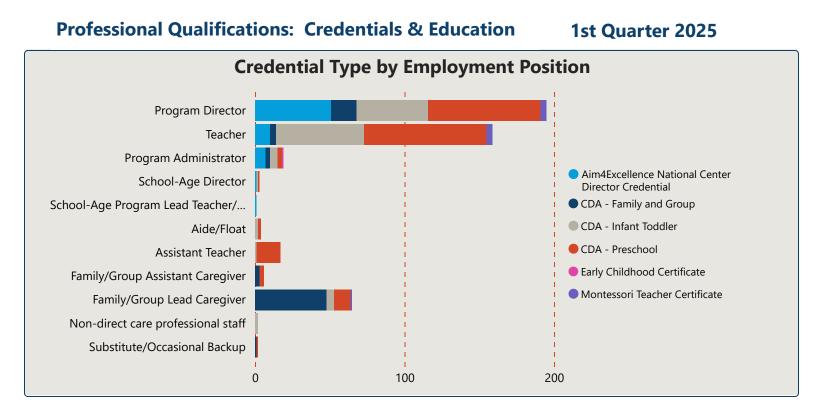

## Be Legendary.

NORTH



| Education by Employment Position                                   |          |                               |       |         |
|--------------------------------------------------------------------|----------|-------------------------------|-------|---------|
| Education Name                                                     | Director | Family Child<br>Care Provider | Other | Teacher |
| EC Associate's Degree                                              | 18       | 11                            | 1     | 60      |
| EC Bachelor's Degree                                               | 46       | 12                            | 3     | 60      |
| EC Doctorate                                                       | 0        | 0                             | 0     | 0       |
| EC M