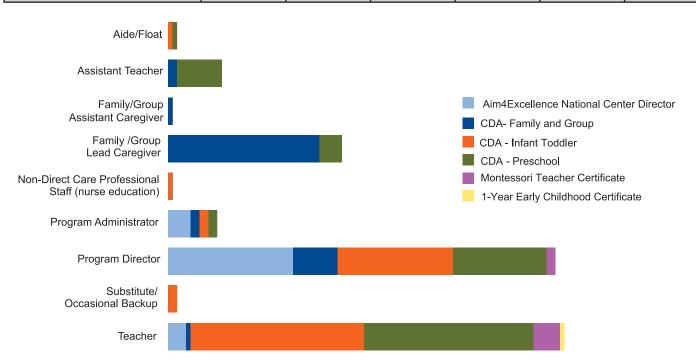

#### 2nd Quarter 2020:

This report counts all individuals who had a current membership account, verified employment position, and a current Early Childhood or related credential, certificate, or endorsement during the reporting period. It includes all regulated programs that were open within the date range, including those now closed. It also includes all employment positions held during the date range including those now ended. Counts include all positions held when an individual had multiple verified positions or employers (duplicate count). Example: Employed From = 4/1/2020 - Employed To: = 6/30/2020 will return all persons working in open facilities during that period.

## **Key Findings:**

|                                                                        | Aim4Excellence<br>National Center<br>Director Credential | CDA -<br>Family and Group | CDA -<br>Infant Toddler | CDA -<br>Preschool | Montessori<br>Teacher Certificate | 1-Year Early<br>Childhood<br>Certificate |
|------------------------------------------------------------------------|----------------------------------------------------------|---------------------------|-------------------------|--------------------|-----------------------------------|------------------------------------------|
| Aide/Float                                                             | 0                                                        | 0                         | 1                       | 1                  | 0                                 | 0                                        |
| Assistant Teacher                                                      | 0                                                        | 2                         | 0                       | 10                 | 0                                 | 0                                        |
| Family/Group Lead Assistant Caregiver                                  | 0                                                        | 1                         | 0                       | 0                  | 0                                 | 0                                        |
| Family/Group Lead Caregiver                                            | 0                                                        | 34                        | 0                       | 5                  | 0                                 | 0                                        |
| Non-direct care professional staff (nurse education coordinator, etc.) | 0                                                        | 0                         | 1                       | 0                  | 0                                 | 0                                        |
| Program Administrator                                                  | 5                                                        | 2                         | 2                       | 2                  | 0                                 | 0                                        |
| Program Director                                                       | 28                                                       | 10                        | 26                      | 21                 | 2                                 | 0                                        |
| Substitute/Occasional Backup                                           | 0                                                        | 0                         | 2                       | 0                  | 0                                 | 0                                        |
| Teacher                                                                | 4                                                        | 1                         | 39                      | 38                 | 6                                 | 1                                        |
| TOTAL                                                                  | 37                                                       | 50                        | 71                      | 77                 | 8                                 | 1                                        |