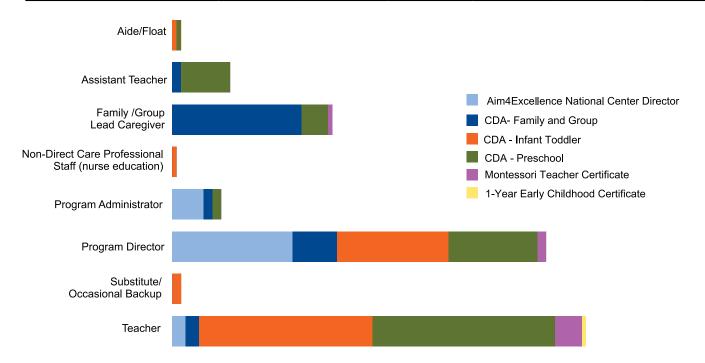

#### 1st Quarter 2020:

This report counts all individuals who had a current membership account, verified employment position, and a current Early Childhood or related credential, certificate, or endorsement during the reporting period. It includes all regulated programs that were open within the date range, including those now closed. It also includes all employment positions held during the date range including those now ended. Counts include all positions held when an individual had multiple verified positions or employers (duplicate count). Example: Employed From = 1/1/2020 - Employed To: = 3/31/2020 will return all persons working in open facilities during that period.

## **Key Findings:**

|                                                                        | Aim4Excellence<br>National Center<br>Director Credential | CDA -<br>Family and Group | CDA -<br>Infant Toddler | CDA -<br>Preschool | Montessori<br>Teacher Certificate | 1-Year Early<br>Childhood<br>Certificate |
|------------------------------------------------------------------------|----------------------------------------------------------|---------------------------|-------------------------|--------------------|-----------------------------------|------------------------------------------|
| Aide/Float                                                             | 0                                                        | 0                         | 1                       | 1                  | 0                                 | 0                                        |
| Assistant Teacher                                                      | 0                                                        | 2                         | 0                       | 10                 | 0                                 | 0                                        |
| Family/Group Lead Caregiver                                            | 0                                                        | 29                        | 0                       | 6                  | 1                                 | 0                                        |
| Non-direct care professional staff (nurse education coordinator, etc.) | 0                                                        | 0                         | 1                       | 0                  | 0                                 | 0                                        |
| Program Administrator                                                  | 7                                                        | 2                         | 0                       | 2                  | 0                                 | 0                                        |
| Program Director                                                       | 27                                                       | 10                        | 25                      | 20                 | 2                                 | 0                                        |
| Substitute/Occasional Backup                                           | 0                                                        | 0                         | 2                       | 0                  | 0                                 | 0                                        |
| Teacher                                                                | 3                                                        | 3                         | 39                      | 41                 | 6                                 | 1                                        |
| TOTAL                                                                  | 37                                                       | 46                        | 68                      | 80                 | 9                                 | 1                                        |