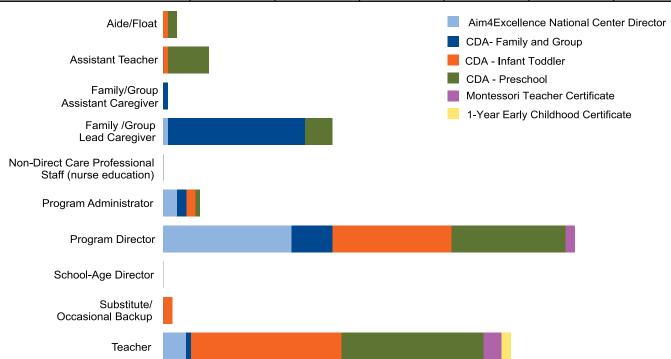

#### 4th Quarter 2020:

This report counts all individuals who had a current membership account, verified employment position, and a current Early Childhood or related credential, certificate, or endorsement during the reporting period. It includes all regulated programs that were open within the date range, including those now closed. It also includes all employment positions held during the date range including those now ended. Counts include all positions held when an individual had multiple verified positions or employers (duplicate count). Example: Employed From = 4/1/2020 - Employed To: = 6/30/2020 will return all persons working in open facilities during that period.

## **Key Findings:**

|                                       | Aim4Excellence<br>National Center<br>Director Credential | CDA -<br>Family and Group | CDA -<br>Infant Toddler | CDA -<br>Preschool | Montessori<br>Teacher Certificate | 1-Year Early<br>Childhood<br>Certificate |
|---------------------------------------|----------------------------------------------------------|---------------------------|-------------------------|--------------------|-----------------------------------|------------------------------------------|
| Aide/Float                            | 0                                                        | 0                         | 1                       | 2                  | 0                                 | 0                                        |
| Assistant Teacher                     | 0                                                        | 0                         | 1                       | 9                  | 0                                 | 0                                        |
| Family/Group Lead Assistant Caregiver | 0                                                        | 1                         | 0                       | 0                  | 0                                 | 0                                        |
| Family/Group Lead Caregiver           | 1                                                        | 30                        | 0                       | 6                  | 0                                 | 0                                        |
| Non-direct care professional staff    | 0                                                        | 0                         | 0                       | 0                  | 0                                 | 0                                        |
| Program Administrator                 | 3                                                        | 2                         | 2                       | 1                  | 0                                 | 0                                        |
| Program Director                      | 28                                                       | 9                         | 26                      | 25                 | 2                                 | 0                                        |
| School-Age Director                   | 0                                                        | 0                         | 0                       | 0                  | 0                                 | 0                                        |
| Substitute/Occasional Backup          | 0                                                        | 0                         | 2                       | 0                  | 0                                 | 0                                        |
| Teacher                               | 5                                                        | 1                         | 33                      | 31                 | 4                                 | 2                                        |
| TOTAL                                 | 37                                                       | 43                        | 65                      | 74                 | 6                                 | 2                                        |