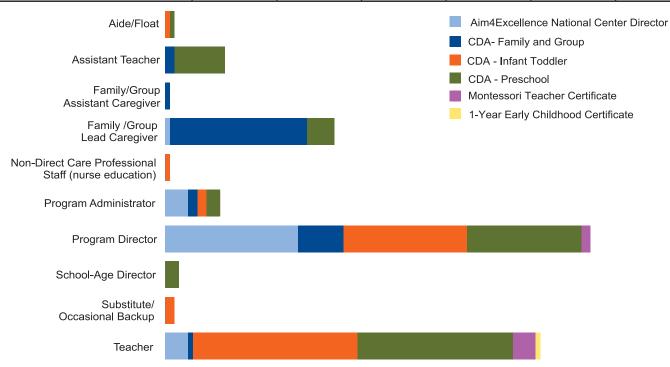

### 3rd Quarter 2020:

This report counts all individuals who had a current membership account, verified employment position, and a current Early Childhood or related credential, certificate, or endorsement during the reporting period. It includes all regulated programs that were open within the date range, including those now closed. It also includes all employment positions held during the date range including those now ended. Counts include all positions held when an individual had multiple verified positions or employers (duplicate count). Example: Employed From = 4/1/2020 - Employed To: = 6/30/2020 will return all persons working in open facilities during that period.

## **Key Findings:**

|                                       | Aim4Excellence<br>National Center<br>Director Credential | CDA -<br>Family and Group | CDA -<br>Infant Toddler | CDA -<br>Preschool | Montessori<br>Teacher Certificate | 1-Year Early<br>Childhood<br>Certificate |
|---------------------------------------|----------------------------------------------------------|---------------------------|-------------------------|--------------------|-----------------------------------|------------------------------------------|
| Aide/Float                            | 0                                                        | 0                         | 1                       | 1                  | 0                                 | 0                                        |
| Assistant Teacher                     | 0                                                        | 2                         | 0                       | 11                 | 0                                 | 0                                        |
| Family/Group Lead Assistant Caregiver | 0                                                        | 1                         | 0                       | 0                  | 0                                 | 0                                        |
| Family/Group Lead Caregiver           | 1                                                        | 30                        | 0                       | 6                  | 0                                 | 0                                        |
| Non-direct care professional staff    | 0                                                        | 0                         | 1                       | 0                  | 0                                 | 0                                        |
| Program Administrator                 | 5                                                        | 2                         | 2                       | 3                  | 0                                 | 0                                        |
| Program Director                      | 29                                                       | 10                        | 27                      | 25                 | 2                                 | 0                                        |
| School-Age Director                   | 0                                                        | 0                         | 0                       | 3                  | 0                                 | 0                                        |
| Substitute/Occasional Backup          | 0                                                        | 0                         | 2                       | 0                  | 0                                 | 0                                        |
| Teacher                               | 5                                                        | 1                         | 36                      | 34                 | 5                                 | 1                                        |
| TOTAL                                 | 40                                                       | 46                        | 69                      | 83                 | 7                                 | 1                                        |