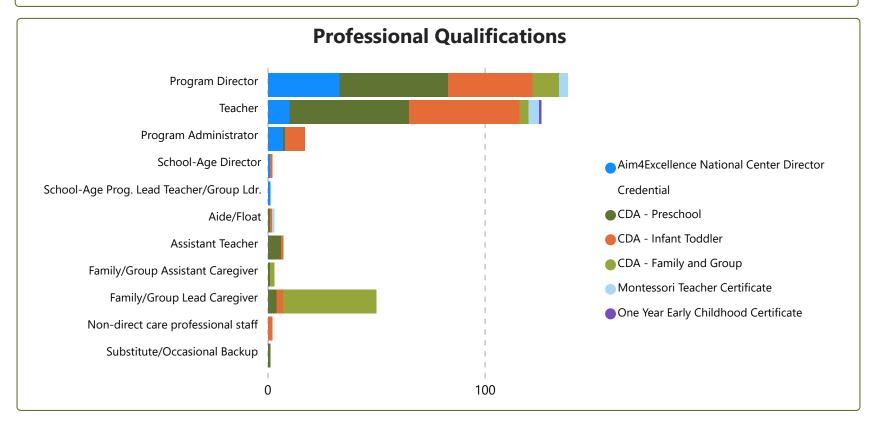

#### 3rd Quarter 2022

## **Professional Qualifications: Credentials**

This report counts all individuals who had a current membership account, verified employment position, and a current Early Childhood or related credential, certificate, or endorsement during the reporting period. It includes all regulated programs that were open within the date range, including those now closed. It also includes all employment positions held during the date range including those now ended. Counts include all positions held when an individual had multiple verified positions or employers (duplicate count).

| Employment Position                          | Aim4Excellence<br>National Center<br>Director<br>Credential | CDA - Family<br>and Group | CDA -<br>Preschool | CDA - Infant<br>Toddler | Montessori<br>Teacher<br>Certificate | One Year<br>Early<br>Childhood<br>Certificate |
|----------------------------------------------|-------------------------------------------------------------|---------------------------|--------------------|-------------------------|--------------------------------------|-----------------------------------------------|
| Aide/Float                                   | 0                                                           | 0                         | 1                  | 1                       | 1                                    | 0                                             |
| Assistant Teacher                            | 0                                                           | 0                         | 6                  | 1                       | 0                                    | 0                                             |
| Family/Group Assistant Caregiver             | 0                                                           | 2                         | 1                  | 0                       | 0                                    | 0                                             |
| Family/Group Lead Caregiver                  | 0                                                           | 43                        | 4                  | 3                       | 0                                    | 0                                             |
| Non-direct care professional staff           | 0                                                           | 0                         | 0                  | 2                       | 0                                    | 0                                             |
| Program Administrator                        | 7                                                           | 0                         | 1                  | 9                       | 0                                    | 0                                             |
| Program Director                             | 33                                                          | 12                        | 50                 | 39                      | 4                                    | 0                                             |
| School-Age Director                          | 1                                                           | 0                         | 0                  | 1                       | 0                                    | 0                                             |
| School-Age Program Lead Teacher/Group Leader | 1                                                           | 0                         | 0                  | 0                       | 0                                    | 0                                             |
| Substitute/Occasional Backup                 | 0                                                           | 0                         | 1                  | 0                       | 0                                    | 0                                             |
| Teacher                                      | 10                                                          | 4                         | 55                 | 51                      | 5                                    | 1                                             |
| Total Positions                              | 52                                                          | 61                        | 119                | 107                     | 10                                   | 1                                             |