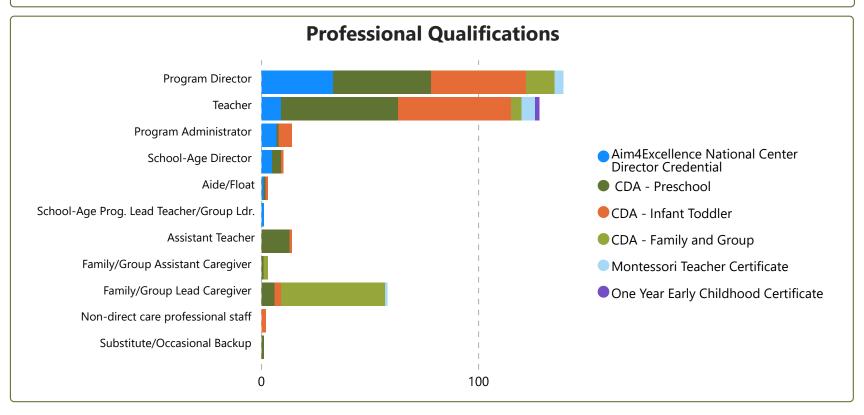

#### 4th Quarter 2022

# **Professional Qualifications: Credentials**

This report counts all individuals who had a current membership account, verified employment position, and a current Early Childhood or related credential, certificate, or endorsement during the reporting period. It includes all regulated programs that were open within the date range, including those now closed. It also includes all employment positions held during the date range including those now ended. Counts include all positions held when an individual had multiple verified positions or employers (duplicate count).

| Employment Position                          | Aim4Excellence<br>National Center<br>Director<br>Credential | CDA -<br>Family<br>and<br>Group | CDA -<br>Infant<br>Toddler | CDA -<br>Preschool | Montessori<br>Teacher<br>Certificate | One Year<br>Early<br>Childhood<br>Certificate |
|----------------------------------------------|-------------------------------------------------------------|---------------------------------|----------------------------|--------------------|--------------------------------------|-----------------------------------------------|
| Aide/Float                                   | 1                                                           | 0                               | 1                          | 1                  | 0                                    | 0                                             |
| Assistant Teacher                            | 0                                                           | 0                               | 1                          | 13                 | 0                                    | 0                                             |
| Family/Group Assistant Caregiver             | 0                                                           | 2                               | 0                          | 1                  | 0                                    | 0                                             |
| Family/Group Lead Caregiver                  | 0                                                           | 48                              | 3                          | 6                  | 1                                    | 0                                             |
| Non-direct care professional staff           | 0                                                           | 0                               | 2                          | 0                  | 0                                    | 0                                             |
| Program Administrator                        | 7                                                           | 0                               | 6                          | 1                  | 0                                    | 0                                             |
| Program Director                             | 33                                                          | 13                              | 44                         | 45                 | 4                                    | 0                                             |
| School-Age Director                          | 5                                                           | 0                               | 1                          | 4                  | 0                                    | 0                                             |
| School-Age Program Lead Teacher/Group Leader | 1                                                           | 0                               | 0                          | 0                  | 0                                    | 0                                             |
| Substitute/Occasional Backup                 | 0                                                           | 0                               | 0                          | 1                  | 0                                    | 0                                             |
| Teacher                                      | 9                                                           | 5                               | 52                         | 54                 | 6                                    | 2                                             |
| <b>Total Positions</b>                       | 56                                                          | 68                              | 110                        | 126                | 11                                   | 2                                             |