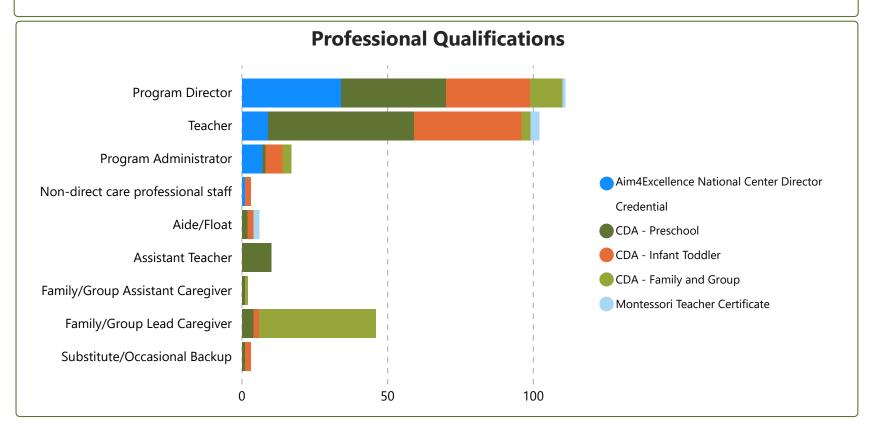

#### 2nd Quarter 2022

## **Professional Qualifications: Credentials**

This report counts all individuals who had a current membership account, verified employment position, and a current Early Childhood or related credential, certificate, or endorsement during the reporting period. It includes all regulated programs that were open within the date range, including those now closed. It also includes all employment positions held during the date range including those now ended. Counts include all positions held when an individual had multiple verified positions or employers (duplicate count).

| Employment Position                | Aim4Excellence<br>National Center<br>Director<br>Credential | CDA - Family<br>and Group | CDA -<br>Preschool | CDA - Infant<br>Toddler | Montessori<br>Teacher<br>Certificate |
|------------------------------------|-------------------------------------------------------------|---------------------------|--------------------|-------------------------|--------------------------------------|
| Aide/Float                         | 0                                                           | 0                         | 2                  | 2                       | 2                                    |
| Assistant Teacher                  | 0                                                           | 0                         | 10                 | 0                       | 0                                    |
| Family/Group Assistant Caregiver   | 0                                                           | 1                         | 1                  | 0                       | 0                                    |
| Family/Group Lead Caregiver        | 0                                                           | 40                        | 4                  | 2                       | 0                                    |
| Non-direct care professional staff | 1                                                           | 0                         | 0                  | 2                       | 0                                    |
| Program Administrator              | 7                                                           | 3                         | 1                  | 6                       | 0                                    |
| Program Director                   | 34                                                          | 11                        | 36                 | 29                      | 1                                    |
| Substitute/Occasional Backup       | 0                                                           | 0                         | 1                  | 2                       | 0                                    |
| Teacher                            | 9                                                           | 3                         | 50                 | 37                      | 3                                    |
| <b>Total Positions</b>             | 51                                                          | 58                        | 105                | 80                      | 6                                    |