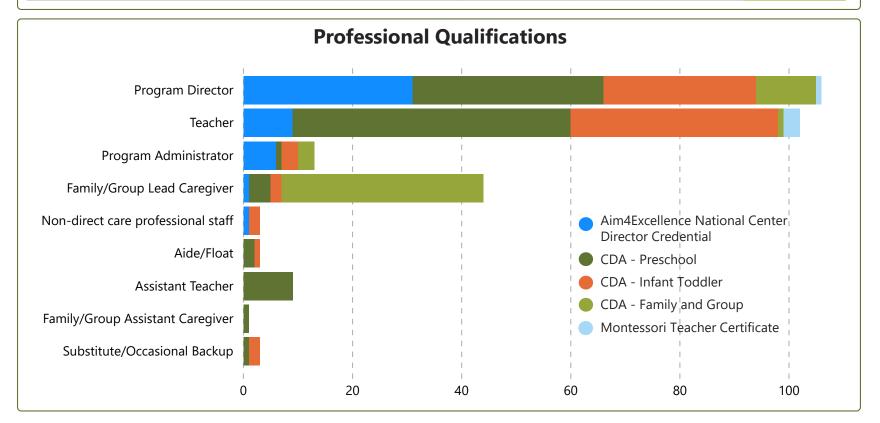

#### 1st Quarter 2022

## **Professional Qualifications: Credentials**

This report counts all individuals who had a current membership account, verified employment position, and a current Early Childhood or related credential, certificate, or endorsement during the reporting period. It includes all regulated programs that were open within the date range, including those now closed. It also includes all employment positions held during the date range including those now ended. Counts include all positions held when an individual had multiple verified positions or employers (duplicate count).

| Employment Position                | Aim4Excellence<br>National Center<br>Director<br>Credential | CDA - Family<br>and Group | CDA -<br>Infant<br>Toddler | CDA -<br>Preschool | Montessori<br>Teacher<br>Certificate |
|------------------------------------|-------------------------------------------------------------|---------------------------|----------------------------|--------------------|--------------------------------------|
| Program Director                   | 31                                                          | 11                        | 28                         | 35                 | 1                                    |
| Teacher                            | 9                                                           | 1                         | 38                         | 51                 | 3                                    |
| Program Administrator              | 6                                                           | 3                         | 3                          | 1                  | 0                                    |
| Family/Group Lead Caregiver        | 1                                                           | 37                        | 2                          | 4                  | 0                                    |
| Non-direct care professional staff | 1                                                           | 0                         | 2                          | 0                  | 0                                    |
| Aide/Float                         | 0                                                           | 0                         | 1                          | 2                  | 0                                    |
| Assistant Teacher                  | 0                                                           | 0                         | 0                          | 9                  | 0                                    |
| Family/Group Assistant Caregiver   | 0                                                           | 0                         | 0                          | 1                  | 0                                    |
| Substitute/Occasional Backup       | 0                                                           | 0                         | 2                          | 1                  | 0                                    |
| <b>Total Positions</b>             | 48                                                          | 52                        | 76                         | 104                | 4                                    |