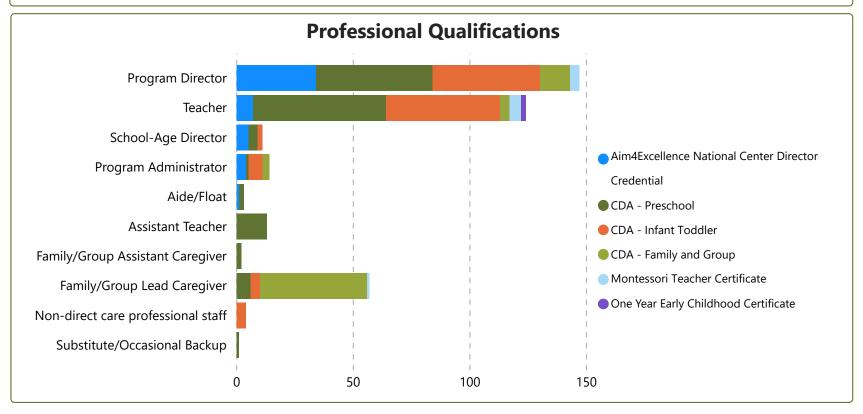

### **Professional Qualifications: Credentials**

This report counts all individuals who had a current membership account, verified employment position, and a current Early Childhood or related credential, certificate, or endorsement during the reporting period. It includes all regulated programs that were open within the date range, including those now closed. It also includes all employment positions held during the date range including those now ended. Counts include all positions held when an individual had multiple verified positions or employers (duplicate count).

**Key Findings:** The national CDA Credential is the most common Early Childhood professional qualification for individuals employed as family group leads and center-based teachers. Among teachers in center settings, the Infant Toddler CDA and Preschool CDA are equally found to be qualifications. The CDA Credential is also a qualification for center directors and administrators. As well, individuals who had verified employment as center directors and administrators had the Aim4Excellence Center Director Credential as a qualification. Individuals employed as aides, assistants, and back-up were the least likely to hold a professional qualification.

| Position                           | Aim4Excellence<br>National Center<br>Director Credential | CDA -<br>Family and<br>Group | CDA -<br>Infant<br>Toddler | CDA -<br>Preschool | Montessori<br>Teacher<br>Certificate | One Year Early<br>Childhood<br>Certificate |
|------------------------------------|----------------------------------------------------------|------------------------------|----------------------------|--------------------|--------------------------------------|--------------------------------------------|
| Aide/Float                         | 1                                                        | 0                            | 0                          | 2                  | 0                                    | 0                                          |
| Assistant Teacher                  | 0                                                        | 0                            | 0                          | 13                 | 0                                    | 0                                          |
| Family/Group Assistant Caregiver   | 0                                                        | 0                            | 0                          | 2                  | 0                                    | 0                                          |
| Family/Group Lead Caregiver        | 0                                                        | 46                           | 4                          | 6                  | 1                                    | 0                                          |
| Non-direct care professional staff | 0                                                        | 0                            | 4                          | 0                  | 0                                    | 0                                          |
| Program Administrator              | 4                                                        | 3                            | 6                          | 1                  | 0                                    | 0                                          |
| Program Director                   | 34                                                       | 13                           | 46                         | 50                 | 4                                    | 0                                          |
| School-Age Director                | 5                                                        | 0                            | 2                          | 4                  | 0                                    | 0                                          |
| Substitute/Occasional Backup       | 0                                                        | 0                            | 0                          | 1                  | 0                                    | 0                                          |
| Teacher                            | 7                                                        | 4                            | 49                         | 57                 | 5                                    | 2                                          |
| <b>Total Positions</b>             | 51                                                       | 66                           | 111                        | 136                | 10                                   | 2                                          |