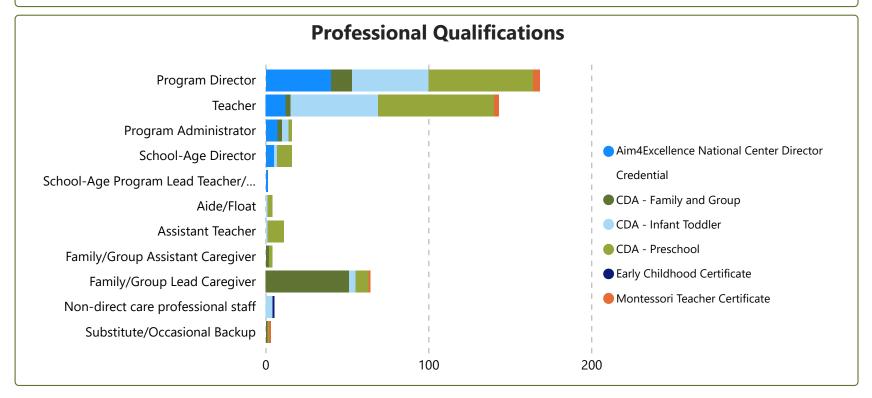

### **Professional Qualifications: Credentials**

This report counts all individuals who had a current membership account, verified employment position, and a current Early Childhood or related credential, certificate, or endorsement during the reporting period. It includes all regulated programs that were open within the date range, including those now closed. It also includes all employment positions held during the date range including those now ended. Counts include all positions held when an individual had multiple verified positions or employers (duplicate count).

**Key Findings:** The national CDA Credential is the most common Early Childhood professional qualification for individuals employed as family group leads and center-based teachers. Among teachers in center settings, the Infant Toddler CDA and Preschool CDA are equally found to be qualifications. The CDA Credential is also a qualification for center directors and administrators. As well, individuals who had verified employment as center directors and administrators had the Aim4Excellence Center Director Credential as a qualification. Individuals employed as aides, assistants, and back-up were the least likely to hold a professional qualification.

| Position                                     | Aim4Excellence<br>National Center<br>Director<br>Credential | CDA -<br>Family<br>and<br>Group | CDA -<br>Infant<br>Toddler | CDA -<br>Preschool | Early<br>Childhood<br>Certificate | Montessori<br>Teacher<br>Certificate |
|----------------------------------------------|-------------------------------------------------------------|---------------------------------|----------------------------|--------------------|-----------------------------------|--------------------------------------|
| Aide/Float                                   | 0                                                           | 0                               | 1                          | 3                  | 0                                 | 0                                    |
| Assistant Teacher                            | 0                                                           | 0                               | 1                          | 10                 | 0                                 | 0                                    |
| Family/Group Assistant Caregiver             | 0                                                           | 2                               | 0                          | 2                  | 0                                 | 0                                    |
| Family/Group Lead Caregiver                  | 0                                                           | 51                              | 4                          | 8                  | 0                                 | 1                                    |
| Non-direct care professional staff           | 0                                                           | 0                               | 4                          | 0                  | 1                                 | 0                                    |
| Program Administrator                        | 7                                                           | 3                               | 4                          | 2                  | 0                                 | 0                                    |
| Program Director                             | 40                                                          | 13                              | 47                         | 64                 | 0                                 | 4                                    |
| School-Age Director                          | 5                                                           | 0                               | 2                          | 9                  | 0                                 | 0                                    |
| School-Age Program Lead Teacher/Group Leader | 1                                                           | 0                               | 0                          | 0                  | 0                                 | 0                                    |
| Substitute/Occasional Backup                 | 0                                                           | 1                               | 0                          | 1                  | 0                                 | 1                                    |
| Teacher                                      | 12                                                          | 3                               | 54                         | 71                 | 0                                 | 3                                    |
| <b>Total Positions</b>                       | 65                                                          | 73                              | 117                        | 170                | 1                                 | 9                                    |