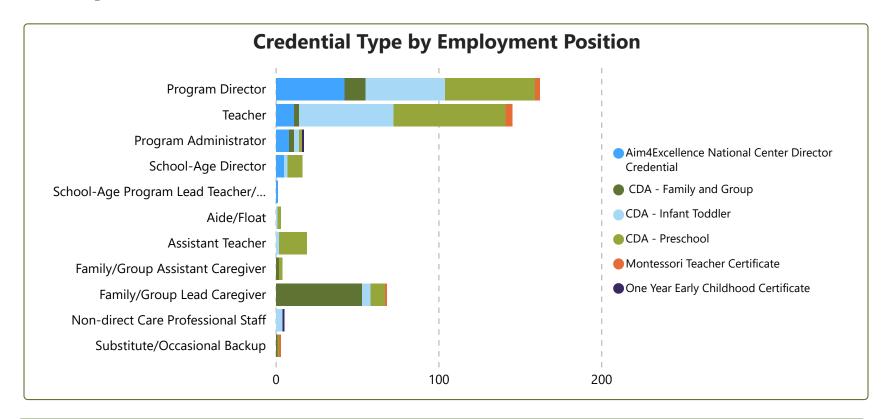

# **Professional Qualifications: Credentials & Education**

### 4th Quarter 2023

| Education by Employment Position                                   |          |         |                               |       |  |
|--------------------------------------------------------------------|----------|---------|-------------------------------|-------|--|
| Education Name                                                     | Director | Teacher | Family Child<br>Care Provider | Other |  |
| EC Associate's Degree                                              | 19       | 64      | 13                            | 1     |  |
| EC Bachelor's Degree                                               | 50       | 64      | 11                            | 3     |  |
| EC Doctorate                                                       | 0        | 0       | 0                             | 0     |  |
| EC Master's Degree                                                 | 5        | 3       | 1                             | 1     |  |
| EC Some College                                                    | 7        | 31      | 3                             | 1     |  |
| EC Technical/Vocational School Certificate Of Proficiency          | 1        | 2       | 0                             | 0     |  |
| Not Related Associate's Degree                                     | 17       | 32      | 7                             | 0     |  |
| Not Related Bachelor's Degree                                      | 30       | 35      | 20                            | 3     |  |
| Not Related Doctorate                                              | 1        | 0       | 0                             | 0     |  |
| Not Related Master's Degree                                        | 4        | 5       | 3                             | 1     |  |
| Not Related Some College                                           | 6        | 18      | 3                             | 0     |  |
| Not Related Technical/Vocational School Certificate Of Proficiency | 0        | 2       | 0                             | 0     |  |
| Related Associate's Degree                                         | 0        | 4       | 1                             | 0     |  |
| Related Bachelor's Degree                                          | 43       | 75      | 16                            | 4     |  |
| Related Doctorate                                                  | 1        | 0       | 0                             | 0     |  |
| Related Master's Degree                                            | 8        | 8       | 2                             | 0     |  |
| Related Some College                                               | 4        | 25      | 6                             | 0     |  |
| Related Technical/Vocational School Certificate Of Proficiency     | 0        | 0       | 0                             | 1     |  |
| Total                                                              | 196      | 368     | 86                            | 15    |  |