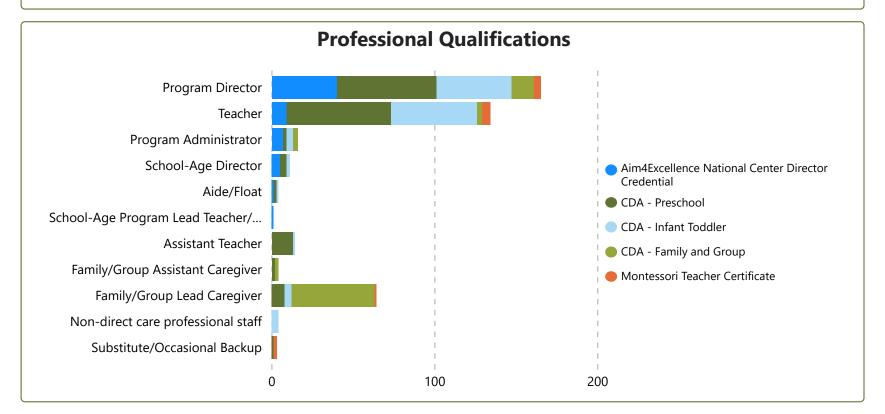

## **Professional Qualifications: Credentials**

This report counts all individuals who had a current membership account, verified employment position, and a current Early Childhood or related credential, certificate, or endorsement during the reporting period. It includes all regulated programs that were open within the date range, including those now closed. It also includes all employment positions held during the date range including those now ended. Counts include all positions held when an individual had multiple verified positions or employers (duplicate count).

**Key Findings:** The national CDA Credential is the most common Early Childhood professional qualification for individuals employed as family group leads and center-based teachers. Among teachers in center settings, the Infant Toddler CDA and Preschool CDA are equally found to be qualifications. The CDA Credential is also a qualification for center directors and administrators. As well, individuals who had verified employment as center directors and administrators had the Aim4Excellence Center Director Credential as a qualification. Individuals employed as aides, assistants, and back-up were the least likely to hold a professional qualification.

| Position                                     | Aim4Excellence<br>National Center<br>Director Credential | CDA -<br>Family and<br>Group | CDA -<br>Infant<br>Toddler | CDA -<br>Preschool | Montessori<br>Teacher<br>Certificate |
|----------------------------------------------|----------------------------------------------------------|------------------------------|----------------------------|--------------------|--------------------------------------|
| Aide/Float                                   | 1                                                        | 0                            | 1                          | 2                  | 0                                    |
| Assistant Teacher                            | 0                                                        | 0                            | 1                          | 13                 | 0                                    |
| Family/Group Assistant Caregiver             | 0                                                        | 2                            | 0                          | 2                  | 0                                    |
| Family/Group Lead Caregiver                  | 0                                                        | 51                           | 4                          | 8                  | 1                                    |
| Non-direct care professional staff           | 0                                                        | 0                            | 4                          | 0                  | 0                                    |
| Program Administrator                        | 7                                                        | 3                            | 4                          | 2                  | 0                                    |
| Program Director                             | 40                                                       | 14                           | 46                         | 61                 | 4                                    |
| School-Age Director                          | 5                                                        | 0                            | 2                          | 4                  | 0                                    |
| School-Age Program Lead Teacher/Group Leader | 1                                                        | 0                            | 0                          | 0                  | 0                                    |
| Substitute/Occasional Backup                 | 0                                                        | 0                            | 0                          | 1                  | 2                                    |
| Teacher                                      | 9                                                        | 3                            | 53                         | 64                 | 5                                    |
| <b>Total Positions</b>                       | 63                                                       | 73                           | 115                        | 157                | 12                                   |