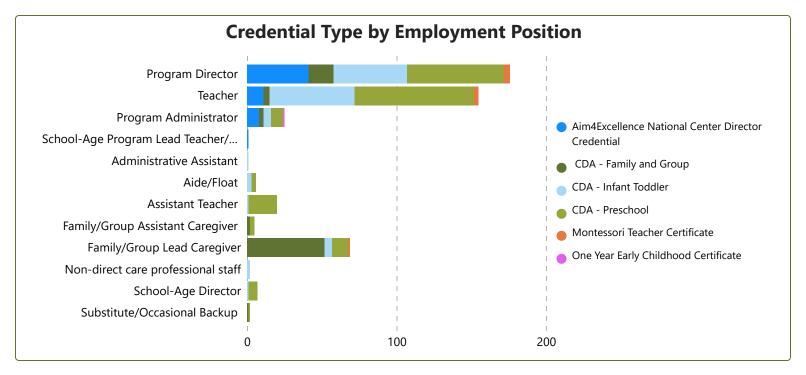

### 4th Quarter 2024

| Education by Employment Position                                   |          |                               |       |         |  |  |
|--------------------------------------------------------------------|----------|-------------------------------|-------|---------|--|--|
| Education Name                                                     | Director | Family Child Care<br>Provider | Other | Teacher |  |  |
| EC Associate's Degree                                              | 17       | 13                            | 1     | 60      |  |  |
| EC Bachelor's Degree                                               | 46       | 12                            | 3     | 62      |  |  |
| EC Doctorate                                                       | 0        | 0                             | 0     | 0       |  |  |
| EC Master's Degree                                                 | 7        | 1                             | 1     | 3       |  |  |
| EC Some College                                                    | 10       | 4                             | 0     | 28      |  |  |
| EC Technical/Vocational School Certificate Of Proficiency          | 0        | 0                             | 0     | 1       |  |  |
| Not Related Associate's Degree                                     | 16       | 6                             | 2     | 25      |  |  |
| Not Related Bachelor's Degree                                      | 30       | 15                            | 2     | 38      |  |  |
| Not Related Doctorate                                              | 1        | 0                             | 0     | 0       |  |  |
| Not Related Master's Degree                                        | 4        | 3                             | 1     | 7       |  |  |
| Not Related Some College                                           | 6        | 5                             | 0     | 19      |  |  |
| Not Related Technical/Vocational School Certificate Of Proficiency | 0        | 0                             | 0     | 2       |  |  |
| Related Associate's Degree                                         | 0        | 1                             | 0     | 6       |  |  |
| Related Bachelor's Degree                                          | 41       | 14                            | 6     | 77      |  |  |
| Related Doctorate                                                  | 1        | 0                             | 0     | 0       |  |  |
| Related Master's Degree                                            | 8        | 2                             | 1     | 8       |  |  |
| Related Some College                                               | 4        | 4                             | 1     | 29      |  |  |
| Related Technical/Vocational School Certificate Of Proficiency     | 0        | 0                             | 1     | 0       |  |  |
| Total                                                              | 191      | 80                            | 19    | 365     |  |  |