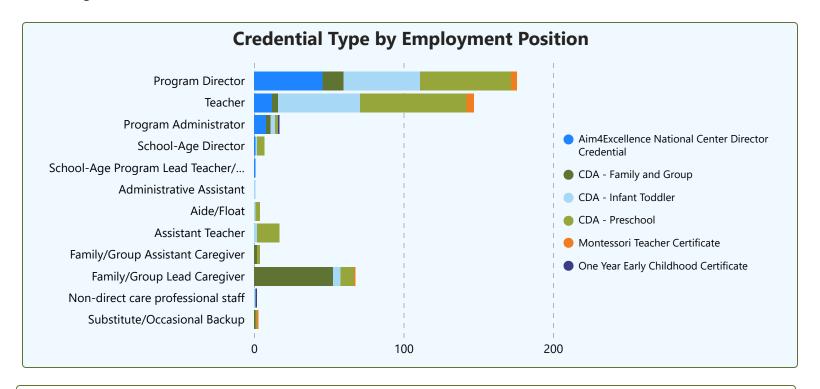

### 1st Quarter 2024

| Education by Employment Position                                   |          |         |                               |       |  |
|--------------------------------------------------------------------|----------|---------|-------------------------------|-------|--|
| Education Name                                                     | Director | Teacher | Family Child<br>Care Provider | Other |  |
| EC Associate's Degree                                              | 20       | 63      | 14                            | 1     |  |
| EC Bachelor's Degree                                               | 50       | 64      | 11                            | 3     |  |
| EC Doctorate                                                       | 0        | 0       | 0                             | 0     |  |
| EC Master's Degree                                                 | 5        | 3       | 1                             | 1     |  |
| EC Some College                                                    | 8        | 32      | 2                             | 0     |  |
| EC Technical/Vocational School Certificate Of Proficiency          | 1        | 2       | 0                             | 0     |  |
| Not Related Associate's Degree                                     | 18       | 31      | 6                             | 1     |  |
| Not Related Bachelor's Degree                                      | 31       | 36      | 20                            | 2     |  |
| Not Related Doctorate                                              | 1        | 0       | 0                             | 0     |  |
| Not Related Master's Degree                                        | 4        | 6       | 3                             | 1     |  |
| Not Related Some College                                           | 4        | 22      | 5                             | 0     |  |
| Not Related Technical/Vocational School Certificate Of Proficiency | 0        | 2       | 0                             | 0     |  |
| Related Associate's Degree                                         | 0        | 6       | 1                             | 0     |  |
| Related Bachelor's Degree                                          | 45       | 78      | 15                            | 4     |  |
| Related Doctorate                                                  | 1        | 0       | 0                             | 0     |  |
| Related Master's Degree                                            | 9        | 8       | 2                             | 0     |  |
| Related Some College                                               | 3        | 28      | 7                             | 0     |  |
| Related Technical/Vocational School Certificate Of Proficiency     | 0        | 0       | 0                             | 1     |  |
| Total                                                              | 200      | 381     | 87                            | 14    |  |