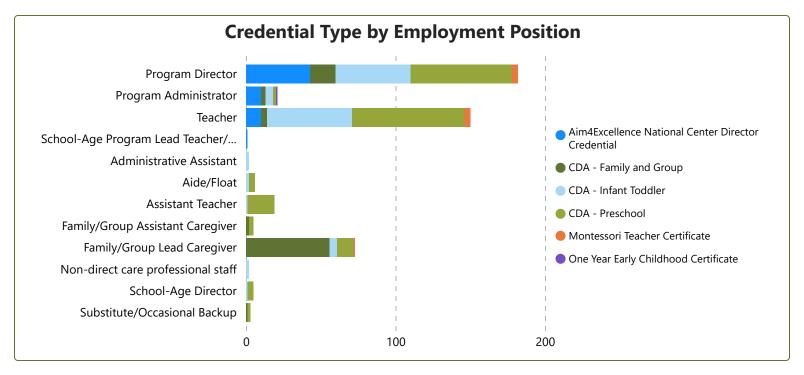

### 3rd Quarter 2024

| Education by Employment Position                                   |          |         |                               |       |  |
|--------------------------------------------------------------------|----------|---------|-------------------------------|-------|--|
| Education Name                                                     | Director | Teacher | Family Child<br>Care Provider | Other |  |
| EC Associate's Degree                                              | 18       | 66      | 13                            | 1     |  |
| EC Bachelor's Degree                                               | 48       | 66      | 11                            | 3     |  |
| EC Doctorate                                                       | 0        | 0       | 0                             | 0     |  |
| EC Master's Degree                                                 | 7        | 3       | 1                             | 1     |  |
| EC Some College                                                    | 8        | 29      | 3                             | 0     |  |
| EC Technical/Vocational School Certificate Of Proficiency          | 0        | 1       | 0                             | 0     |  |
| Not Related Associate's Degree                                     | 17       | 26      | 6                             | 2     |  |
| Not Related Bachelor's Degree                                      | 30       | 41      | 20                            | 2     |  |
| Not Related Doctorate                                              | 1        | 0       | 0                             | 0     |  |
| Not Related Master's Degree                                        | 3        | 8       | 3                             | 1     |  |
| Not Related Some College                                           | 6        | 20      | 6                             | 0     |  |
| Not Related Technical/Vocational School Certificate Of Proficiency | 0        | 2       | 0                             | 0     |  |
| Related Associate's Degree                                         | 0        | 6       | 1                             | 0     |  |
| Related Bachelor's Degree                                          | 44       | 77      | 15                            | 5     |  |
| Related Doctorate                                                  | 1        | 0       | 0                             | 0     |  |
| Related Master's Degree                                            | 9        | 7       | 2                             | 1     |  |
| Related Some College                                               | 4        | 28      | 5                             | 0     |  |
| Related Technical/Vocational School Certificate Of Proficiency     | 0        | 0       | 0                             | 1     |  |
| Total                                                              | 196      | 380     | 86                            | 17    |  |