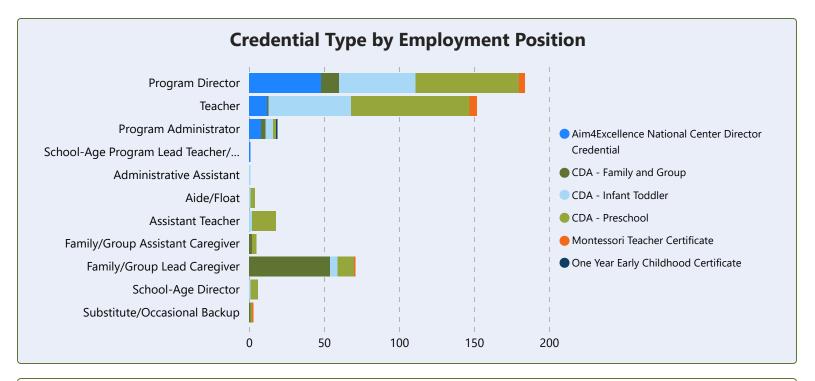

### 2nd Quarter 2024

| Education by Employment Position                                   |          |         |                               |       |  |
|--------------------------------------------------------------------|----------|---------|-------------------------------|-------|--|
| Education Name                                                     | Director | Teacher | Family Child<br>Care Provider | Other |  |
| EC Associate's Degree                                              | 19       | 64      | 13                            | 1     |  |
| EC Bachelor's Degree                                               | 50       | 64      | 11                            | 3     |  |
| EC Doctorate                                                       | 0        | 0       | 0                             | 0     |  |
| EC Master's Degree                                                 | 5        | 3       | 1                             | 1     |  |
| EC Some College                                                    | 7        | 31      | 3                             | 1     |  |
| EC Technical/Vocational School Certificate Of Proficiency          | 1        | 2       | 0                             | 0     |  |
| Not Related Associate's Degree                                     | 17       | 32      | 7                             | 0     |  |
| Not Related Bachelor's Degree                                      | 30       | 35      | 20                            | 3     |  |
| Not Related Doctorate                                              | 1        | 0       | 0                             | 0     |  |
| Not Related Master's Degree                                        | 4        | 5       | 3                             | 1     |  |
| Not Related Some College                                           | 6        | 18      | 3                             | 0     |  |
| Not Related Technical/Vocational School Certificate Of Proficiency | 0        | 2       | 0                             | 0     |  |
| Related Associate's Degree                                         | 0        | 4       | 1                             | 0     |  |
| Related Bachelor's Degree                                          | 43       | 75      | 16                            | 4     |  |
| Related Doctorate                                                  | 1        | 0       | 0                             | 0     |  |
| Related Master's Degree                                            | 8        | 8       | 2                             | 0     |  |
| Related Some College                                               | 4        | 25      | 6                             | 0     |  |
| Related Technical/Vocational School Certificate Of Proficiency     | 0        | 0       | 0                             | 1     |  |
| Total                                                              | 196      | 368     | 86                            | 15    |  |