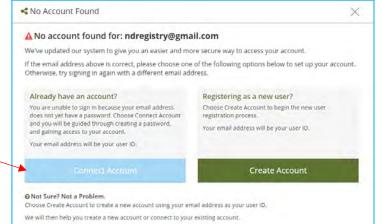

1. If the Registry cannot locate your account with the information you provided on the Login screen, you will see a message like the one below. Click "Connect Account" to find your account.

NOTE: You must use the email address that is in your account. If you do not know what email address is in the account or the email is no longer valid, contact Growing Futures for assistance.