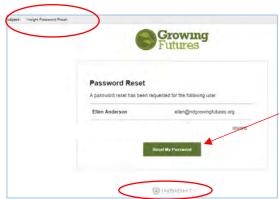

4. Go to your email account and open the verification email. Click on "Reset My
 Password."

NOTE: Your email subject line may say that the email is regarding your Insight password, and you will see the Insight logo at the bottom of the email message. Remember, Insight is the software that powers the Registry and you when you see that word and logo, you can be assured you are inside the secure Growing Futures Registry system.