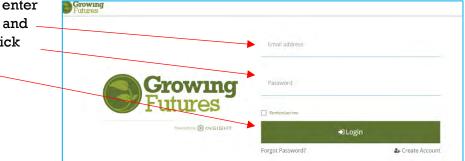

## If You Know Your Email Address and Password

1. Go to www.ndgrowingfutures.org and click on "Login."

You can also log in on the Training Calendar page. Click "Login" in the upper right-hand corner

 On the log in page, enter your email address and password. Then, click "Login."