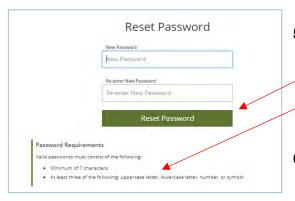

 Enter your new password, then re-enter it to verify it. Click "Reset Password" to save it.

Please note the password requirements.

6. Return to Login, and sign in using your email address and updated password.